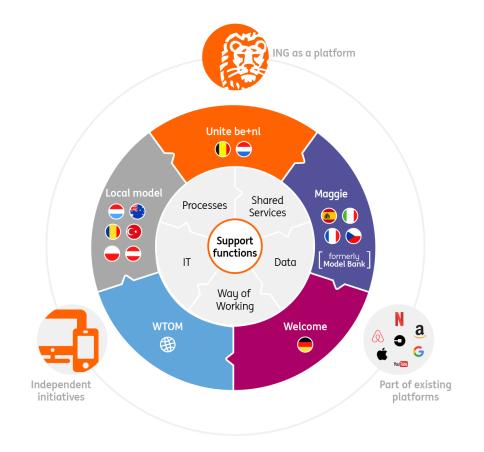

## Banking is facing a similar disruption era as the one revealed by Copernicus 500 years ago





## The challenge of Innovation is to lead the organization to the Unknown while delivering on the short term...





## It takes vision, courage and perseverance to be a disruptive leader





# Innovation is at the very core of the ING Think Forward strategy

#### Think Forward strategy on a page



#### **Transformation and platform programmes**





### 3C's Innovation Strategy to deliver impactful value for all





### The ING Innovation Machine; earning a place in customers' lives



### The main challenge is not digital... it is human and

cultural